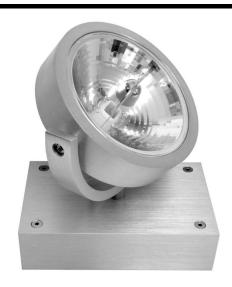

## Electrical

Maximum Wattage 50W Voltage 240V The **Griffin** is a modern eye catching table/floor lamp. Constructed from aluminium with a brushed finish, this fitting will compliment existing contemporary furnishings such as coffee tables, sofas and tiled/laminate floors if located on the floor. It can tilt on both hinges up to 90°.

The fitting has a circular clear switch with a 1.8m lead. The toughened design allows this to be located on both a table or floor for hand or foot operation. Complete with mains plug and translucent cable to hide the appearance of the wires. A built in electronic transformer allows low voltage lamps to be used. For use with a low voltage AR111 G53 lamp up to 50W maximum (available separately).